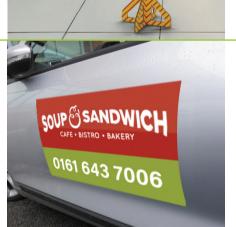

#### **MAGNETIC VEHICLE SIGNS**

A quick and cost-effective way to instantly add a logo or livery to any car, van or truck. These magnetic graphics are ideal for restaurants that are now offering a take-away delivery service. To remove, simply peel off the side of the vehicle.