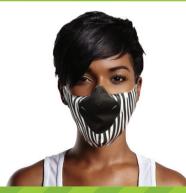

#### **FACE MASKS**

Wearing a face mask helps to reduce the distance that droplets can travel via breathing, talking, coughing, or sneezing. Printed in full colour with your logo or branding, these masks are a great addition to workwear.

Please note: these are not medical grade masks.

25 FROM **£189** 