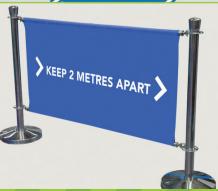

### **QUEUE BARRIERS**

With the introduction of social distancing advice it may be necessary to change the layout of your entrances, till areas or working and canteen spaces. Branded queue barriers can guide your visitors and employees safely and help to keep them informed.