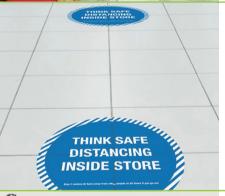

#### **FLOOR STICKERS**

Encourage customers to stay a safe distance apart and reinforce important safety messages with instructional floor stickers. Circlular and rectangular shapes available. Choose from indoor or outdoor variations.