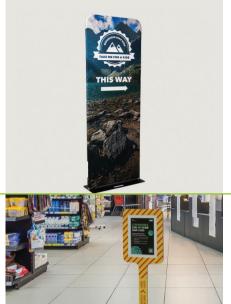

#### **NAVIGATION SIGNAGE**

Do you need to change access to your premises? Maybe your team are now working from home. Or you have new check-in rules. Use wayfinding soft signage to aid customer navigation. Print your new instructions to help people understand what to do.

#### **FREESTANDING SIGN POSTS**

These freestanding sign posts can be accessorised with either an A4 plastic wallet or snap frame on the front and reverse. This allows the key message to be quickly and easily updated if required. Alternatively, opt for a permanent message to be printed on both sides.