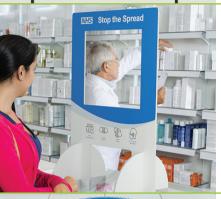

#### **SNEEZE GUARDS**

Help to protect workers and customers in retail environments and customer service areas. Portable freestanding and also suspended sneeze guards available. Suspended sneeze guards are supplied rolled up and come with a simple hanging kit for suspended ceilings.